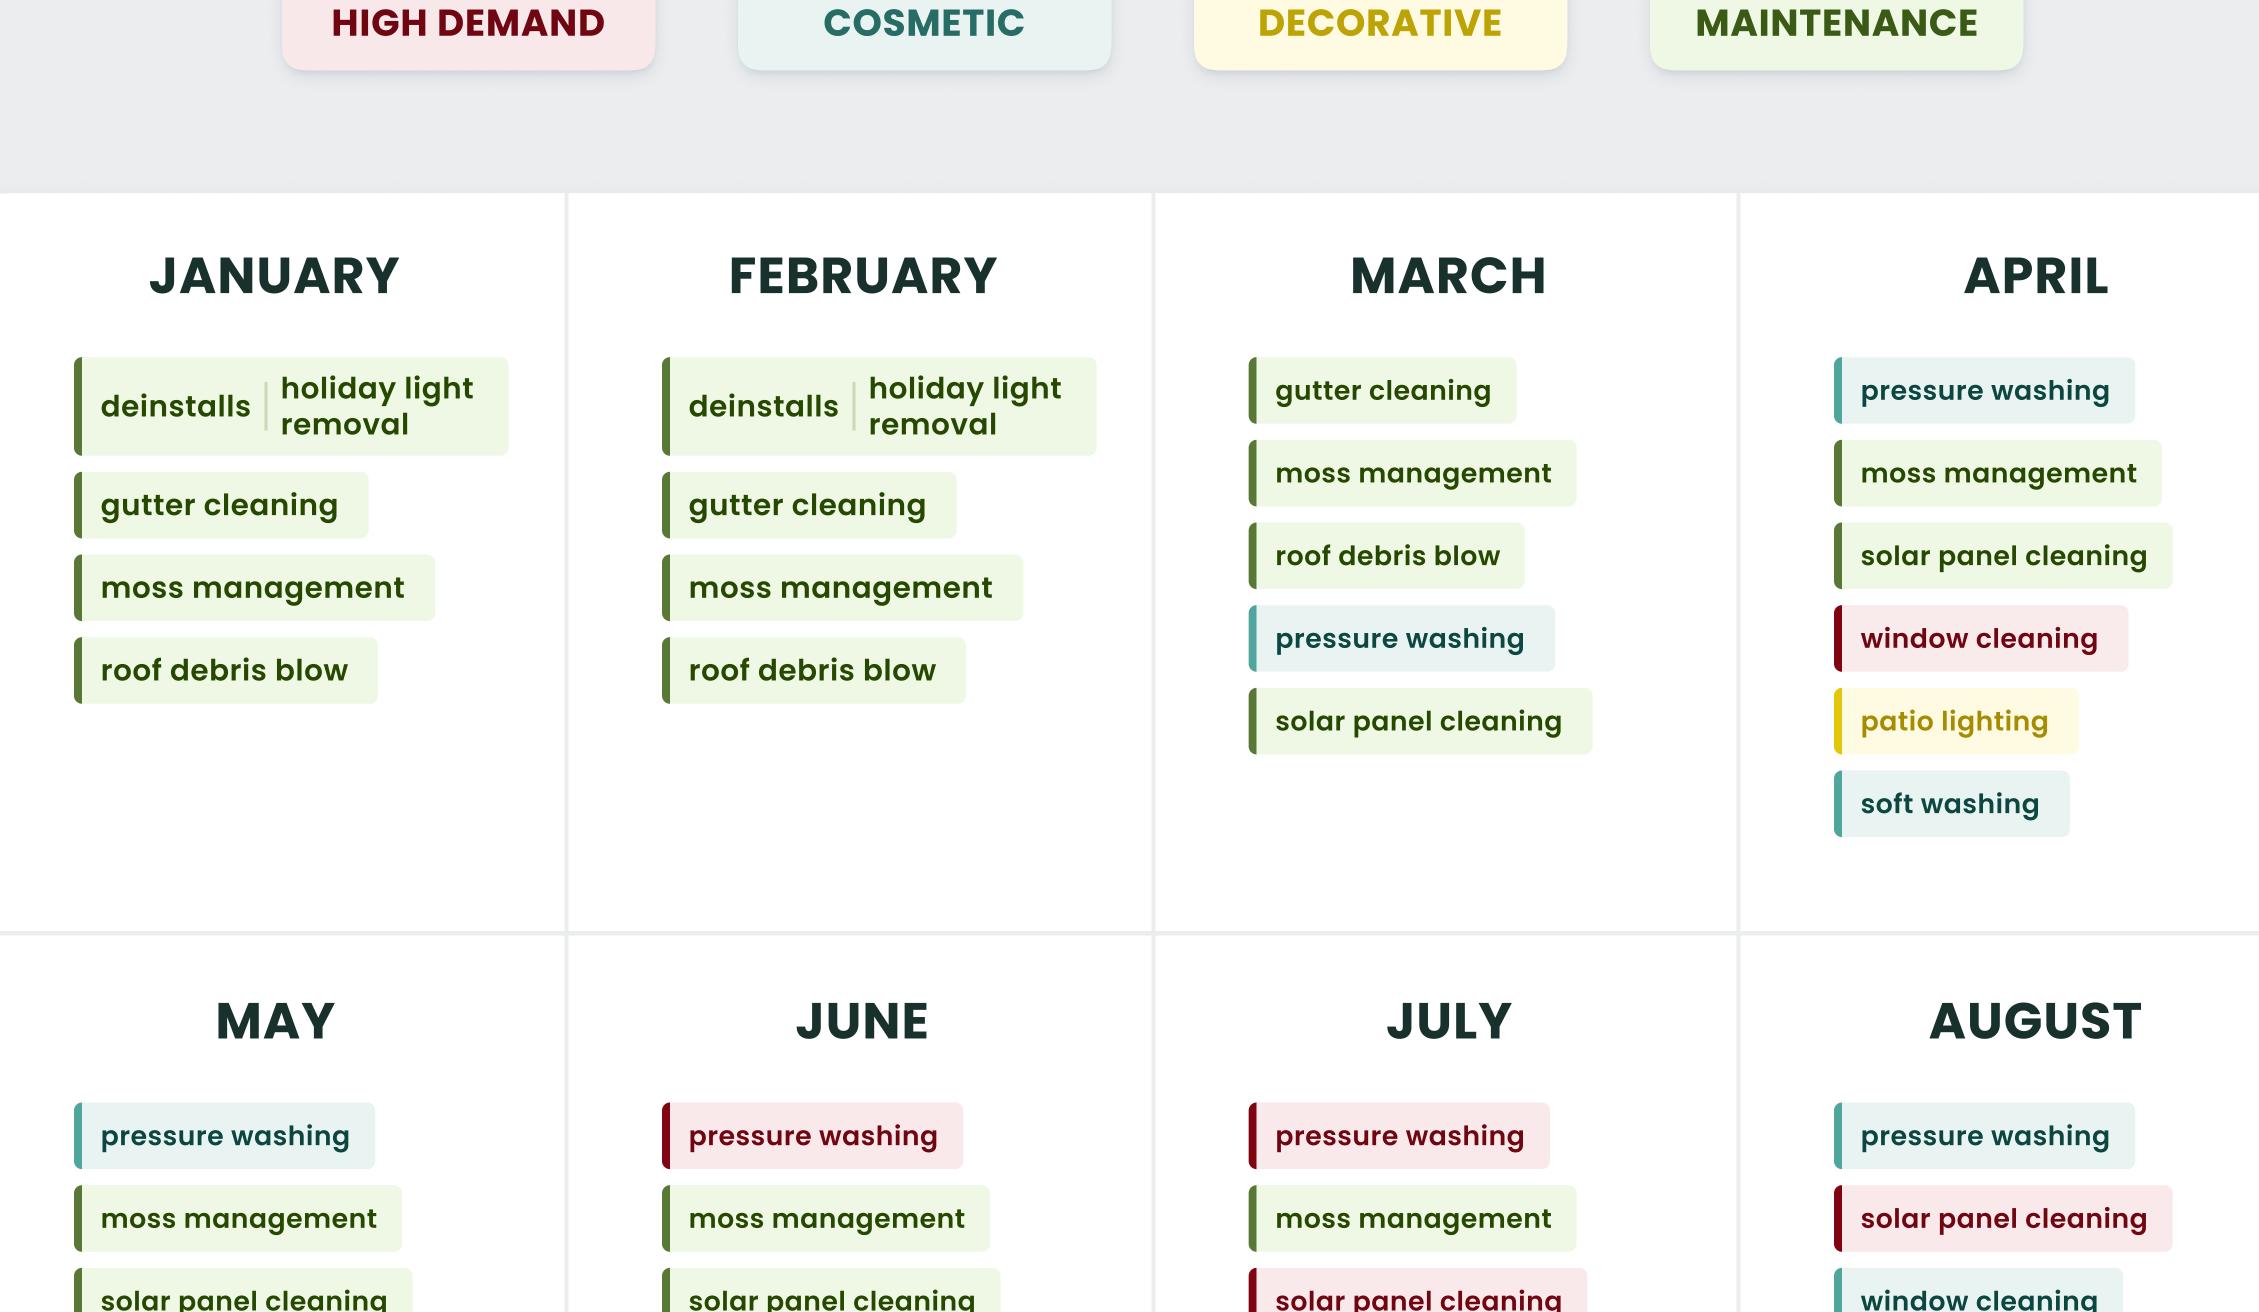

## Create the Renova package deal that's perfect for you!

| window cleaning                                                           | window cleaning                                                                                     | window cleaning                                                           | patio lighting                                                                                      |
|---------------------------------------------------------------------------|-----------------------------------------------------------------------------------------------------|---------------------------------------------------------------------------|-----------------------------------------------------------------------------------------------------|
| patio lighting                                                            | patio lighting                                                                                      | patio lighting                                                            | soft washing                                                                                        |
| soft washing                                                              | soft washing                                                                                        | soft washing                                                              | gutter brightening                                                                                  |
| gutter brightening                                                        | gutter brightening                                                                                  | gutter brightening                                                        | party events                                                                                        |
|                                                                           | party events                                                                                        | party events                                                              | moss removal                                                                                        |
|                                                                           |                                                                                                     |                                                                           |                                                                                                     |
|                                                                           |                                                                                                     |                                                                           |                                                                                                     |
| CEDTENADED                                                                | ΟΟΤΟΡΕΡ                                                                                             |                                                                           |                                                                                                     |
| SEPTEMBER                                                                 | OCTOBER                                                                                             | NOVEMBER                                                                  | DECEMBER                                                                                            |
| <b>SEPTEMBER</b><br>moss management                                       | <b>OCTOBER</b><br>moss management                                                                   | <b>NOVEMBER</b><br>moss management                                        | DECEMBER<br>moss management                                                                         |
|                                                                           |                                                                                                     |                                                                           |                                                                                                     |
| moss management                                                           | moss management                                                                                     | moss management                                                           | moss management                                                                                     |
| moss management<br>gutter cleaning                                        | moss management<br>gutter cleaning                                                                  | moss management<br>gutter cleaning                                        | moss management<br>gutter cleaning                                                                  |
| moss management<br>gutter cleaning<br>roof debris blow                    | <section-header><section-header><section-header></section-header></section-header></section-header> | moss management<br>gutter cleaning<br>roof debris blow                    | <section-header><section-header><section-header></section-header></section-header></section-header> |
| moss management<br>gutter cleaning<br>roof debris blow<br>window cleaning | moss management<br>gutter cleaning<br>roof debris blow<br>window cleaning                           | moss management<br>gutter cleaning<br>roof debris blow<br>window cleaning | <section-header><section-header></section-header></section-header>                                  |